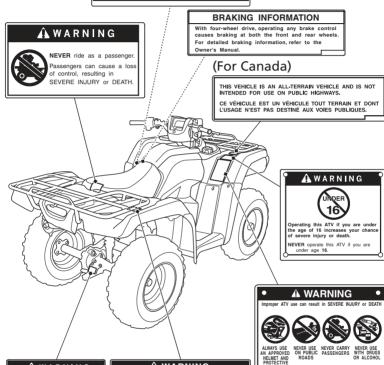

# **Safety Labels**

#### NEVER operate:

- · without proper training or instruction O • at speeds too fast for your skills or the conditions
- on public roads a collision can occur with another vehicle
- with a passenger passengers affect balance and steering and increase risk of losing control

 use proper riding techniques to avoid vehicle overturns on hills and rough terrain and in turns avoid paved surfaces - pavement may seriously affect handling and control

LOCATE AND READ OWNER'S MANUAL. FOLLOW ALL INSTRUCTIONS AND WARNINGS