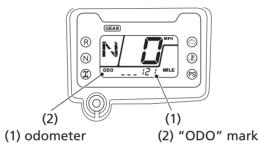

## **Odometer**

The odometer (1) registers total distance traveled in mileage while the ignition switch is ON (q) with the "ODO" mark (2). The odometer locks at 999999 when the readout exceeds 999999.