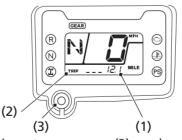

## **Tripmeter**

The tripmeter (1) shows mileage per trip since you last reset the tripmeter while the ignition switch is ON (q) with the "TRIP" mark (2). The tripmeter returns to 0.0 when the readout exceeds 999.9. To reset the tripmeter to zero, press the mode select button (3) and hold it in for at least 2 seconds in the tripmeter mode.

- (1) tripmeter
- (3) mode select button
- (2) "TRIP" mark