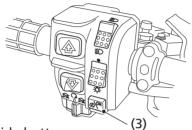

## **Controls & Features**

To activate the speed limiter over-ride mode:

Push the start/over ride button (3) when the front differential lock mode is activated.

## LEFT HANDLEBAR

(3) start/over ride button