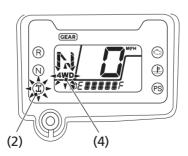

## Front final gear system failure:

The differential lock indicator and 4WD indicator (4) will both flash when there is any abnormality in the front final gear system. If this occurs, the front final gear actuator will stop moving, and the front final gear system will be fixed in the current position, either 2WD mode, 4WD mode or front differential lock mode.

If both the differential lock indicator and 4WD indicator flash, reduce speed and take your ATV to your dealer as soon as possible.

(2) differential lock indicator

(4) 4WD indicator