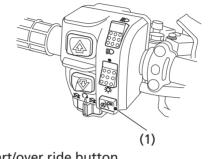

## **Start/Over Ride Button**

## LEFT HANDLEBAR

(1) start/over ride button औ<sup>®</sup> START or SPEED LIMITER OVER-RIDE MODE

The start/over ride button (1) is used for starting the engine and activate the speed limiter over-ride mode.