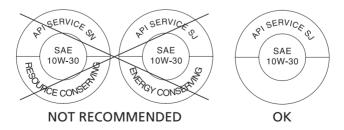

## Oil Recommendation

| API classification | SG or higher except oils labeled as energy conserving or resource conserving on the circular API service label |
|--------------------|----------------------------------------------------------------------------------------------------------------|
| viscosity (weight) | SAE 10W-30                                                                                                     |
| JASO T 903         | MA                                                                                                             |
| standard           |                                                                                                                |
| suggested oil*     | Pro Honda GN4 4-stroke oil (USA &                                                                              |
|                    | Canada), or Honda 4-stroke oil, or                                                                             |
|                    | an equivalent motorcycle oil.                                                                                  |

- \* Suggested oils are equal in performance to SJ oils that are not labeled as energy conserving or resource conserving on the circular API service label.
- Your ATV does not need oil additives. Use the recommended oil.
- Do not use oils with graphite or molybdenum additives. They may adversely affect clutch operation.
- Do not use API SH or higher oils displaying a circular API "energy conserving" or "resource conserving" service label on the container. They may affect lubrication and clutch performance.