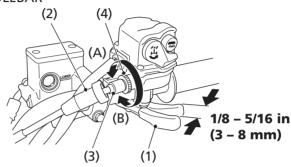

## RIGHT HANDI FRAR

(1) throttle lever

(4) lock nut

(2) rubber sleeve

- (A) decrease freeplay
- (3) throttle cable adjuster
- (B) increase freeplay

## Inspection

Check freeplay at the throttle lever (1).

Freeplay:

1/8 – 5/16 in (3 – 8 mm)

## Adjustment

- 1. Slide the rubber sleeve (2) back to expose the throttle cable adjuster (3).
- 2. Loosen the lock nut (4).
- 3. Turn the adjuster to obtain the correct freeplay.
- 4. Tighten the lock nut and reinstall the sleeve.
- 5. After adjustment, check for smooth operation of the throttle lever from fully closed to fully open in all steering positions.