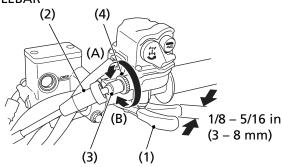

## RIGHT HANDLEBAR

(1) throttle lever

(4) lock nut

(2) rubber sleeve

- (A) decrease freeplay
- (3) throttle cable adjuster
- (B) increase freeplay

## Inspection

Check freeplay at the throttle lever (1).

Freeplay:

1/8 – 5/16 in (3 – 8 mm)

## Adjustment

- 1. Slide the rubber sleeve (2) back to expose the throttle cable adjuster (3).
- 2. Loosen the lock nut (4).
- 3. Turn the adjuster to obtain the correct freeplay.
- 4. Tighten the lock nut and reinstall the sleeve.
- 5. After adjustment, check for smooth operation of the throttle lever from fully closed to fully open in all steering positions.