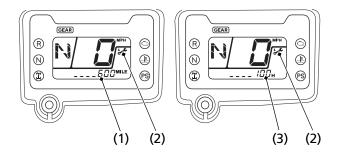

## **Maintenance Tripmeter/Maintenance Hourmeter**

The maintenance tripmeter (1) shows mileage to maintenance while the ignition switch is ON (1) with the maintenance minder indicator (2).

The maintenance hourmeter (3) shows remaining time to maintenance while the ignition switch is ON (1) with the maintenance minder indicator.

- (1) maintenance tripmeter
- (3) maintenance hourmeter
- (2) maintenance minder indicator

The maintenance tripmeter decreases from 600 miles (1,000 km) after reset. The maintenance hourmeter decreases from 100 hour after reset.