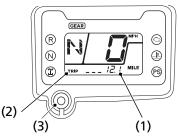

## **Tripmeter**

The tripmeter (1) shows mileage per trip since you last reset the tripmeter while the ignition switch is ON (1) with the "TRIP" mark (2). The tripmeter returns to 0.0 when the readout exceeds 999.9. To reset the tripmeter to zero, press the mode select button (3) and hold it in for at least 2 seconds in the tripmeter mode.

- (1) tripmeter
- (3) mode select button
- (2) "TRIP" mark