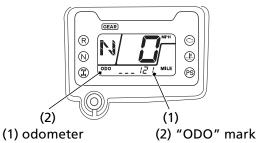

## **Odometer**

The odometer (1) registers total distance traveled in mileage while the ignition switch is ON (1) with the "ODO" mark (2). The odometer locks at 999999 when the readout exceeds 999999.