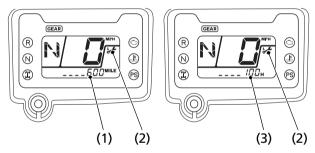

## Maintenance Tripmeter/Maintenance Hourmeter

The maintenance tripmeter (1) shows mileage to maintenance while the ignition switch is ON (1) with the maintenance minder indicator (2).

The maintenance hourmeter (3) shows remaining time to maintenance while the ignition switch is ON (1) with the maintenance minder indicator.

- (1) maintenance tripmeter
- (2) maintenance minder indicator

(3) maintenance hourmeter

The maintenance tripmeter decreases from 600 miles (1,000 km) after reset. The maintenance hourmeter decreases from 100 hour after reset.