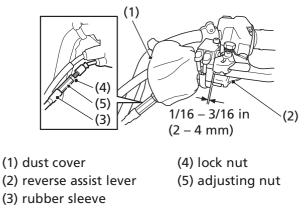

# LEFT HANDLEBAR

- 1. Turn over the dust cover (1).
- 2. Check the reverse assist lever (2) freeplay, measured at the reverse assist lever end near the cable:

#### 1/16 - 3/16 in (2 - 4 mm)

- To adjust, slide the rubber sleeve (3), loosen the lock nut (4) and turn the adjusting nut (5) to obtain the correct freeplay. After adjustment, tighten the lock nut securely.
- 4. Return the dust cover and rubber sleeve.