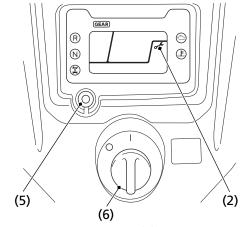

Reset the maintenance tripmeter/maintenance hourmeter after maintenances.

To reset the maintenance tripmeter/maintenance hourmeter, proceed as follows:

Press and hold the mode select button (5) and turn the ignition switch (6) to ON (1). The maintenance minder indicator will appear, then it will blinks twice, and the multi-function display will temporarily show all the modes and digital segments. The indicator message will disappear.

(2) maintenance minder indicator (5) mode select button(6) ignition switch