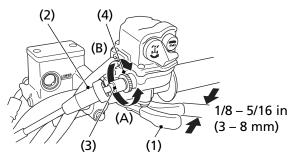

#### RIGHT HANDLEBAR

- (1) throttle lever
- (2) rubber sleeve
- (3) throttle cable adjuster
- (4) lock nut
- (A) decrease freeplay
- (B) increase freeplay

### Inspection

Check freeplay at the throttle lever (1).

Freeplay:

1/8 – 5/16 in (3 – 8 mm)

#### Adjustment

- 1. Slide the rubber sleeve (2) back to expose the throttle cable adjuster (3).
- 2. Loosen the lock nut (4).
- 3. Turn the adjuster to obtain the correct freeplay.
- 4. Tighten the lock nut and reinstall the sleeve.
- 5. After adjustment, check for smooth operation of the throttle lever from fully closed to fully open in all steering positions.