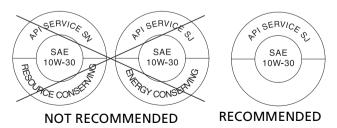

## Oil Recommendation

| API classification     | SG or higher except oils labeled as energy conserving or resource conserving on the circular API service label |
|------------------------|----------------------------------------------------------------------------------------------------------------|
| viscosity (weight)     | SAE 10W-30                                                                                                     |
| JASO T 903<br>standard | MA                                                                                                             |
| suggested oil*         | Pro Honda GN4 4-stroke oil (USA & Canada), or Honda 4-stroke oil, or an equivalent motorcycle oil.             |

- \* Suggested oils are equal in performance to SJ oils that are not labeled as energy conserving or resource conserving on the circular API service label.
- Your ATV does not need oil additives. Use the recommended oil.
- Do not use oils with graphite or molybdenum additives. They may adversely affect clutch operation.
- Do not use API SH or higher oils displaying a circular API "energy conserving" or "resource conserving" service label on the container. They may affect lubrication and clutch performance.