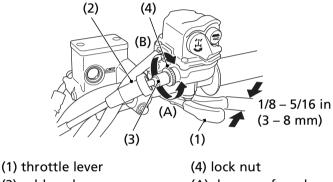

#### **RIGHT HANDI FBAR**

(2) rubber sleeve

- (A) decrease freeplay
- (3) throttle cable adjuster
- (B) increase freeplay

Inspection

Check freeplay at the throttle lever (1). Freeplay:

1/8 – 5/16 in (3 – 8 mm)

### Adjustment

- 1. Slide the rubber sleeve (2) back to expose the throttle cable adjuster (3).
- 2. Loosen the lock nut (4).
- 3. Turn the adjuster to obtain the correct freeplay.
- 4. Tighten the lock nut and reinstall the sleeve.
- 5. After adjustment, check for smooth operation of the throttle lever from fully closed to fully open in all steering positions.