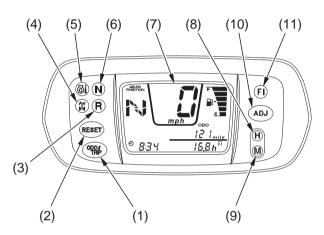

- (1) odometer/tripmeter select button
- (2) RESET button
- (3) reverse indicator
- (4) 4WD indicator
- (5) high oil/coolant temperature indicator
- (6) neutral indicator
- (7) multi-function display
- (8) hour select button
- (9) minute select button
- (10) ADJ button
- (11) PGM-FI indicator

USA: Displays read in mph and miles.

Canada: Displays read in km/h and kilometers.