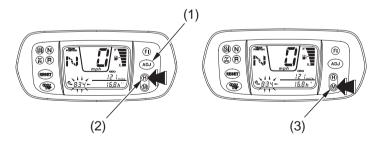

## **Digital Clock**

Shows hour and minute while the ignition is ON (1).

To adjust the time, proceed as follows:

- 1. Turn the ignition switch ON ( ] ).
- 2. To select the adjust mode, push the ADJ button (1) once.
- 3. To advance the hour display one unit at a time, press and release the hour select button (2).
  - To advance the hour display automatically, press and hold the hour select button. After 2 seconds, the hour display will begin advancing. Release the button when the display reaches the desired hour.
- 4. To advance the minute display one unit at a time, press and release the minute select button (3).
  - To advance the minute display automatically, press and hold the minute select button. After 2 seconds, the minute display will begin advancing. Release the button when the display reaches the desired minute.
  - To zero the minute display, press and hold both the hour and minute select buttons simultaneously for 2 seconds.
- 5. Press the ADJ button when the display reaches the desired minute. The display will stop flashing.

- (1) ADJ button
- (2) hour select button

(3) minute select button