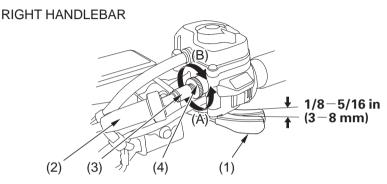

## **Throttle Freeplay**

Refer to Safety Precautions on page 99.

- (1) throttle lever
- (4) lock nut
- (2) rubber sleeve
- (A) decrease freeplay
- (3) throttle cable adjuster
- (B) increase freeplay

#### Inspection

Check freeplay at the throttle lever (1).

Freeplay:

$$1/8 - 5/16$$
 in  $(3 - 8 \text{ mm})$ 