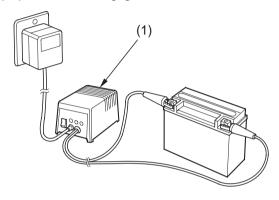

## **Battery Charging**

Refer to Safety Precautions on page 99.

(1) charger

Be sure to read the information that came with your battery charger and follow the instructions on the battery. Improper charging may damage the battery.

We recommend using a charger (1) designed specifically for your Honda, which can be purchased from your Honda dealer. These units can be left connected for long periods without risking damage to the battery. However, do not intentionally leave the charger connected longer than the time period recommended in the charger's instructions. Avoid using an automotive-type battery charger. An automotive charger can overheat an ATV battery and cause premature damage.