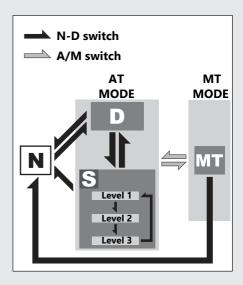

## VFR1200XD/XDA

In order to respond to rider demands in a broad range of situations, the transmission is equipped with three operating modes, AT MODE (including D mode for regular operation and three levels of S mode for sporty riding); and MT MODE (MT mode for a 6-speed manual operation), which delivers the same shift feel as a manual transmission.