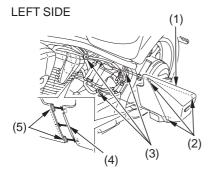

## **Side Cover Removal**

Refer to Safety Precautions on page 62.

The left side cover (1) must be removed to service the main fuse and the battery.

- (1) left side cover(2) prongs
- (3) frame grommets
- (4) left side cover tab
- (5) right side cover tabs

## Left Side Cover Removal

- 1. Carefully pull the left side cover out until the prongs (2) are clear of the frame grommets (3).
- 2. Remove the left side cover.

## Left Side Cover Installation

- 1. Align the left side cover tab (4) with the right side cover tabs (5).
- 2. Position the left side cover so the prongs are aligned with the frame grommets.
- 3. Push the prongs in.