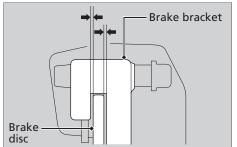

## Tire Puncture ► Removing Wheels

- Check the clearances between each surface of the brake disc and the brake bracket (not the brake pads) are symmetrical.
  - ▶ If the clearances are not symmetrical, loosen the left axle pinch bolts and pull the left fork outward or push inward to adjust the clearance.