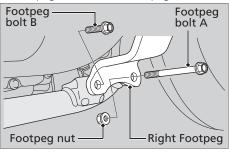

## **Muffler Removal**

- **1.** Park on a firm, level surface.
- **2.** Remove the right footpeg by removing footpeg bolt A, B and footpeg nut.