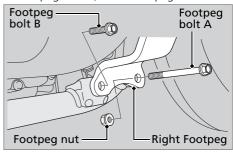

## **Muffler Removal**

- **1.** Park on a firm, level surface.
- **2.** Remove the right footpeg by removing footpeg bolt A, B and footpeg nut.