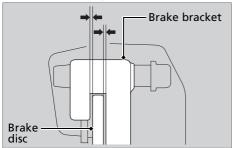

- Check the clearances between each surface of the brake disc and the brake bracket (not the brake pads) are symmetrical.
  - ▶ If the clearances are symmetrical, loosen the left axle pinch bolts and pull the left fork outward or push inward to adjust the clearance.