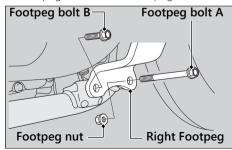

## Muffler Removal

- **1.** Place your motorcycle on a firm, level surface.
- **2.** Remove the right footpeg by removing footpeg bolt A, B and footpeg nut.