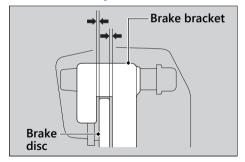

- Check the clearances between each surface of the brake disc and the brake bracket (not the brake pads) are symmetrical.
  - ▶ If the clearances are not symmetrical, loosen the left axle pinch bolts and pull the left fork outward or push inward to adjust the clearance.