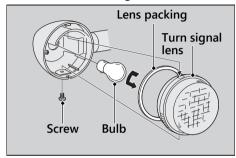

## Front/Rear Turn Signal Bulb

- **1.** Remove the turn signal lens and lens packing by removing the screw.
- 2. Slightly press the bulb and turn it counterclockwise.
- **3.** Install a new bulb and parts in the reverse order of removal.
  - After putting back the lens packing in place, install the turn signal lens.