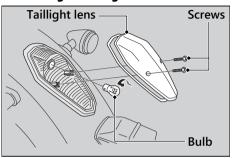

## | Brake Light/Taillight Bulb

- **1.** Remove the taillight lens by removing the screws.
- **2.** Slightly press the bulb in and turn it counterclockwise.
- **3.** Install a new bulb and parts in the reverse order of removal.
  - After putting back the lens packing in place, install the taillight lens.