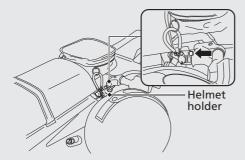

## **Helmet Holder**

The helmet holder is located under the seat. Use the helmet holder only when parked.

Insert the ignition key and turn it counterclockwise to unlock. Hang your helmet on the holder pin and push it in to lock. Remove the key.

## 3 WARNING

Riding with a helmet attached to the holder can interfere with the rear wheel or suspension and could cause a crash in which you can be seriously hurt or killed.

Use the helmet holder only while parked. Do not ride with a helmet secured by the holder.