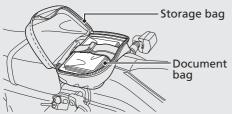

## **Storage Equipment**



## **Document Bag**

The document bag is in the storage bag behind the seat.



## **Helmet Holder**

The helmet holder is located under the seat. Use the helmet holder only when parked.

Insert the ignition key and turn it counterclockwise to unlock. Hang your helmet on the holder pin and push it in to lock. Remove the key.

## 3 WARNING

Riding with a helmet attached to the holder can interfere with the rear wheel or suspension and could cause a crash in which you can be seriously hurt or killed.

Use the helmet holder only while parked. Do not ride with a helmet secured by the holder.