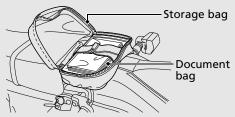

## **Storage Equipment**



## **Document Bag**

The document bag is in the storage bag behind the seat.



## **Helmet Holder**

The helmet holder is located under the seat.

- ► Use the helmet holder only when parked.
- ► Insert the ignition key and turn it counterclockwise to unlock. Hang your helmet on the holder pin and push it in to lock. Remove the key.

## AWARNING

Riding with a helmet attached to the holder can interfere with the rear wheel or suspension and could cause a crash in which you can be seriously hurt or killed.

Use the helmet holder only while parked. Do not ride with a helmet secured by the holder.