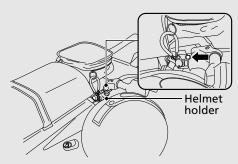

## **Helmet Holder**

The helmet holder is located under the seat.

- ► Use the helmet holder only when parked.
- ► Insert the ignition key and turn it counterclockwise to unlock. Hang your helmet on the holder pin and push it in to lock. Remove the key.

## AWARNING

Riding with a helmet attached to the holder can interfere with the rear wheel or suspension and could cause a crash in which you can be seriously hurt or killed.

Use the helmet holder only while parked. Do not ride with a helmet secured by the holder.