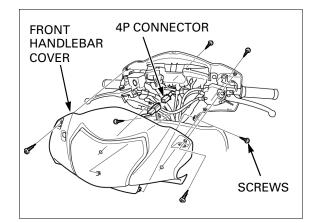

# FRONT HANDLEBAR COVER

### **REMOVAL/INSTALLATION**

Remove the rear view mirrors (page 3-6).

Remove the following:

- Two screws from the front side
- Two screws from the rear side
- Two screws from the both side

Remove the handlebar cover.

Disconnect the headlight 4P connector.

Installation is in the reverse order of removal.