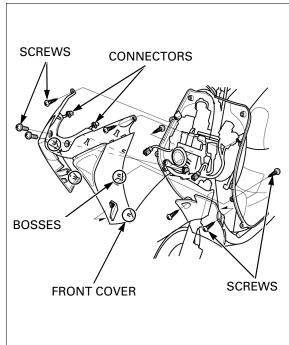

# FRONT COVER

### **REMOVAL/INSTALLATION**

Remove the following:

- Front center cover (page 3-4)
- Floor panel side cover (page 3-5)

Remove the following:

- Four screws from the front upper side
- Two screws from the front lower side
- Two screws from the rear side

Unhook the four bosses by slightly spreading the front cover, remove the front cover and disconnect the front turn signal light 2P connectors.

Installation is in the reverse order of removal.