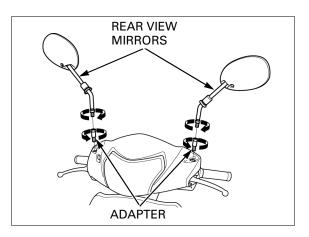

## **REAR VIEW MIRROR**

#### **REMOVAL/INSTALLATION**

Remove the adapters and rear view mirrors. Installation is in the reverse order of removal.