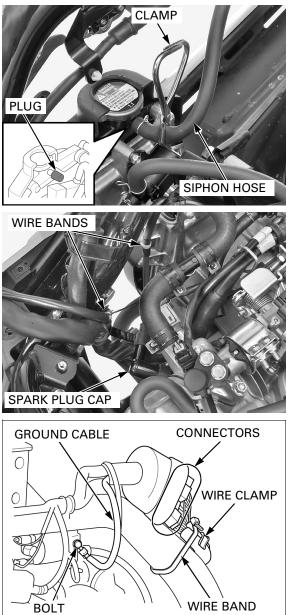

## **ENGINE REMOVAL/INSTALLATION**

Remove the plug from the radiator joint and connect the siphon hose to the radiator. Remove the clamp from the siphon hose.

Route the wire harness properly (page 1-17).

 $\textit{Route the wire har-} \quad \textbf{Secure the following with the wire band:}$ 

Alternator/CKP sensor wireEngine sub harness

Connect the spark plug cap and set the plug wire band to the right side cover.

Route the wire harness properly (page 1-17).

Route the wire har- Connect all connectors inside the boot.

Secure the wires with the wire band and clamp.

Set the ground cable to the frame and tighten the bolt.