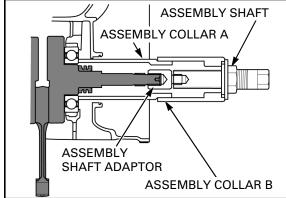

## CRANKCASE/CRANKSHAFT

Inject more than 3 cc of engine oil to the crankshaft big end bearing.

Install the crankshaft into the left crankcase bearing as follows:

Install the assembly shaft adaptor to the left crankshaft.

Position the assembly collar A on the left crankcase bearing inner race and set the assembly collar B to the assembly collar A.

Install the assembly shaft to the assembly collar B and screw it onto the crankshaft while aligning the center of the assembly collar B with the assembly shaft.

## TOOLS:

Assembly shaft adaptor 07WMF-KFF0200
Assembly shaft 07965-VM00200
Assembly collar A 07965-VM00100
Assembly collar B 07931-KF00100

ASSEMBLY COLLAR A

ASSEMBLY
SHAFT ADAPTOR

CONNECTING
ROD

ASSEMBLY
COLLAR B