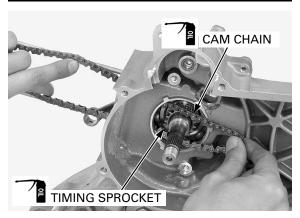

ASSEMBLY SHAFT

Apply engine oil to the timing sprocket and cam chain.

Install the cam chain to the timing sprocket.

Apply sealant to the right crankcase mating surface.